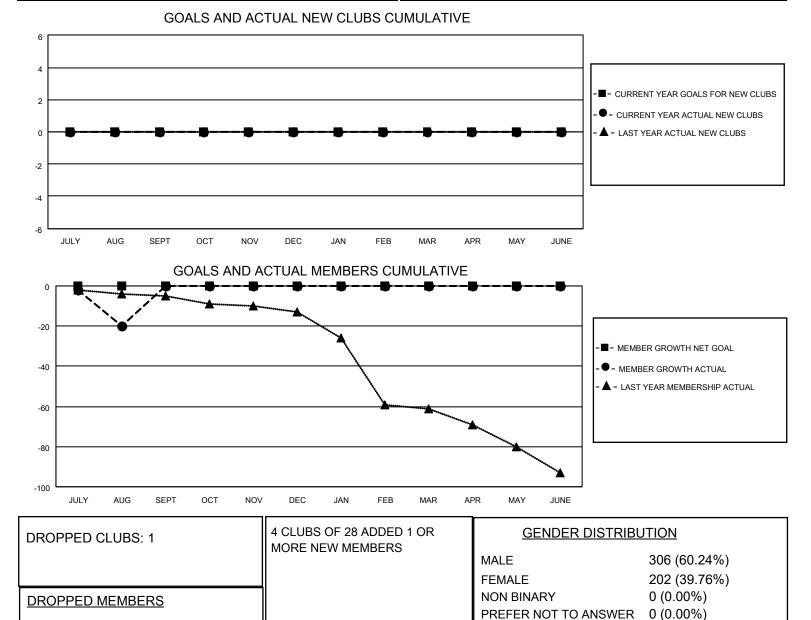

## LOCATION ARKANSAS

District 7 N

Results as of: 8/31/2021

| Clubs                 |               |           |               | Members               |                          |                         |                                                    |
|-----------------------|---------------|-----------|---------------|-----------------------|--------------------------|-------------------------|----------------------------------------------------|
| RESULTS FOR 2021-2022 |               |           |               | RESULTS FOR 2021-2022 |                          |                         |                                                    |
| QUARTER               | NEW CLUB GOAL | NEW CLUBS | DROPPED CLUBS | QUARTER ME            | EMBER GROWTH NET<br>GOAL | MEMBER GROWTH<br>ACTUAL | DROPPED<br>MEMBERS ACTUAL<br>(including transfers) |
| JULY/AUG/SEPT         | 0             | 0         | 1             | JULY/AUG/SEPT         | 0                        | 5                       | 25                                                 |
| OCT/NOV/DEC           | 0             | 0         | 0             | OCT/NOV/DEC           | 0                        | 0                       | 0                                                  |
| JAN/FEB/MAR           | 0             | 0         | 0             | JAN/FEB/MAR           | 0                        | 0                       | 0                                                  |
| APR/MAY/JUNE          | 0             | 0         | 0             | APR/MAY/JUNE          | 0                        | 0                       | 0                                                  |